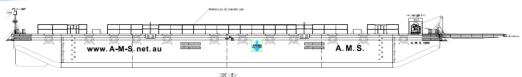

## **SPECIFICATIONS**

Registry Singapore

Official No. 399505

Classification ABS A1 Deck Cargo Ballast Tank Spud Barge

Year Built Delivery Q4 2014

Length (Overall) 180 Feet (54.86m)

Breadth (Moulded) 60 Feet (18.29m)

Depth (Moulded) 14 Feet (4.26m)

Cargo Deadweight Approx. 2,300 Tons

Deck Load 20 Ton / m<sup>2</sup>

Deck Fittings 4 x EA SMIT Type Towing Brackets at Bow and Stern (WLL 102T)

4 x \sigma1.0m Spud Wells

Removable Hand Rails

Ramp Fingers at Bow & Stern for Removable and Road

Transportable Ramp Door (Total Dims. W5m x L10m) – (Ramp

Door is Optional)

Side Ladder Pockets (Integrated)

8 nos. Mooring Double Bits Type 40T WLL Bollard (Newly

Designed High Strength Bollards)

Forward A-Frame for Towing Bridle Recovery

4 Point Mooring System (10T or 20T Winches) - Optional

\*Particulars given herein are without warranty as to accuracy and interested parties must satisfy themselves by inspection or other means of detail of the vessel\*