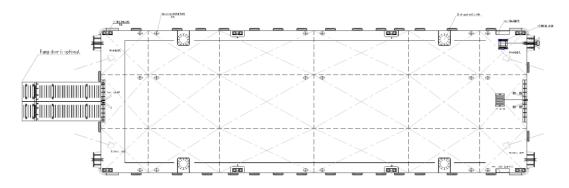

Depth (Moulded) 14 Feet (4.26m)

Cargo Deadweight Approx. 2,300 Tons

Deck Load 20 Ton / m<sup>2</sup>

Deck Fittings 4 x EA SMIT Type Towing Brackets at Bow and Stern (WLL 102T)

4 x \sigma1.0m Spud Wells

Removable Hand Rails

Ramp Fingers at Bow & Stern for Removable and Road

Transportable Ramp Door (Total Dims. W5m x L10m) – (Ramp

Door is Optional)

Side Ladder Pockets (Integrated)

8 nos. Mooring Double Bits Type 40T WLL Bollard (Newly

Designed High Strength Bollards)

Forward A-Frame for Towing Bridle Recovery

4 Point Mooring System (10T or 20T Winches) - Optional

\*Particulars given herein are without warranty as to accuracy and interested parties must satisfy themselves by inspection or other means of detail of the vessel\*